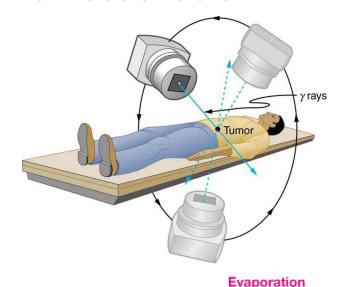

## MOBILE RADIATION KILLS **IMMUNITY AND FERTILITY**

Rate of radioactive decay measured in bequerels or curies

Absorbed dose measured in grays or rads

SHILAJIT EXTRACT
GOKSHUR EXTRACT
ASHWAGANDHA EXTRACT
KRONCHBEEJ POWDER
SAFED MUSLI POWDER