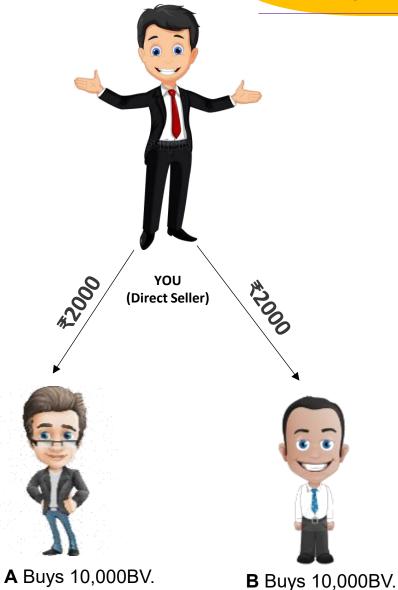

# सर्वश्रेष्ठ उत्पाद और आय : एक बेहतरीन योजना

Total Direct Income from "A" & "B" is 2000+2000 = 4000/-

Matching Bonus 10000@15% = 1500/-

Total Income Received by you:

4000+1500 = 5500 /-