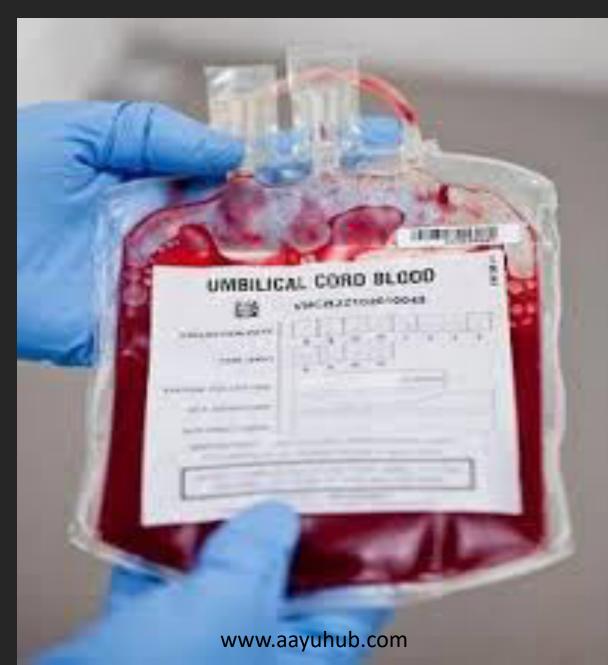

## STEM CELL BANKS

Reliance Life Sciences is a stem cell bank in India that offers cord blood banking and cell therapies: