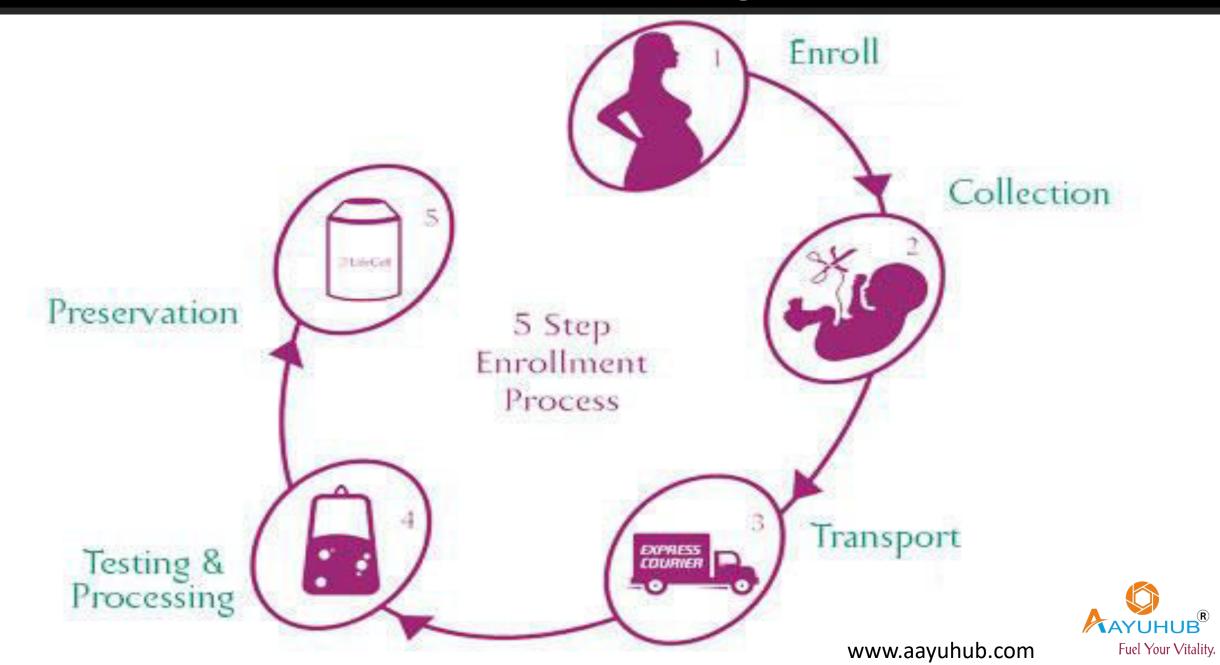

ूण से जिकाने गए स्टेम सेन से कई बीमरियों का उपचर किया उ सकता है। लक्क्या, मधुमेह, नर्वस सिस्ट्रम डिसओईर, काईएक मरीज उन स्टेन हेर के रेडी-ट-यूज इंजीक्समां का इस्सेमाल कर रहे हैं। इसमें कोई कॉस मैचिंग नहीं करने पहली। इसका कोई बुध्यभव भी अभी लक समने नहीं आया है



के अनुसार या रेडी ट युज भी तैयार किया जा सकता है। इसमें मरीज के डीएनए से

मैथिंग नहीं करनी पहली और सबसे बड़ो बा

क्या है ह्यमन एकियानिक स्टेम सेल-व

मस्कला डिस्टॉपर्ड क्षेत्र डाज्यरी डाज्यक्ती

Aces विभिन्न बीमारियों के इत्पात में रास्य अन्या-अन्या है, लेकिन अन्यान स्टेम लेप हे इत्पात mouth an राजों 2.5 से 5 लाख रा, तक आता है। यह बीमरी के अनुसार जवक भी हो सकता है

## TYPES OF STEM CELL



## 1. Mother Stem Cells

## 2. Animal Stem Cells

## 3. Plant Stem Cells

### 1. Mother Stem Cells





### 1. Mother Stem Cells Storage Process



## STEM CELL BANKS









Reliance Life Sciences is a stem cell bank in India that offers cord blood banking and cell therapies:





### 2. Animal Stem Cells

- •It is enclosed by a thin, flexible, living plasma membrane.
- •The centrosome is practically present in all animal cells.
- Practically, lysosomes are present in all animal cells







www.aayuhub.com

### 3. Plant Stem Cells



Dr. Fred Zulli studied Biochemist<sup>™</sup>y and received his Ph.D at the ETH in Zurich.

He then worked at the Nestle Research Center in Switzerland before he entered the cosmetic industry.

Dr. Fred Zulli is the founder and head of Mibelle Biochemistry, a 20 years old Swiss company specialized in researchand development of innovative active ingredients for the cosmetic industry.

Scientist Behind