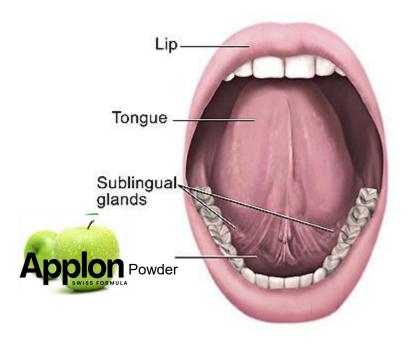

Instructions: - Open a sachet of Applon and pour the powder under the tongue Wait 2 to 3 minutes and drink more water after intake.

#### **Recommended Use:**

Morning – 1 sachet – dissolve under the tongue.

**Evening – 1 sachet – Dissolve under the tongue.** 

{ Works best when you take it while your stomach is empty, drink plenty of water. }

#### WHY SUBLINGUAL?

- ✓ Rapid absorption.
- ✓ Avoid first-pass effect.
- Faster and more effective.

NANO Technology