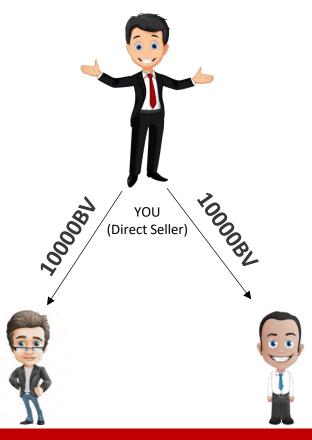

## **DIRECT SPONSER BONUS - 20%@ BV**

## **Example:**

10,000BV Direct Sale

20% of 10,000 = 2,000/-