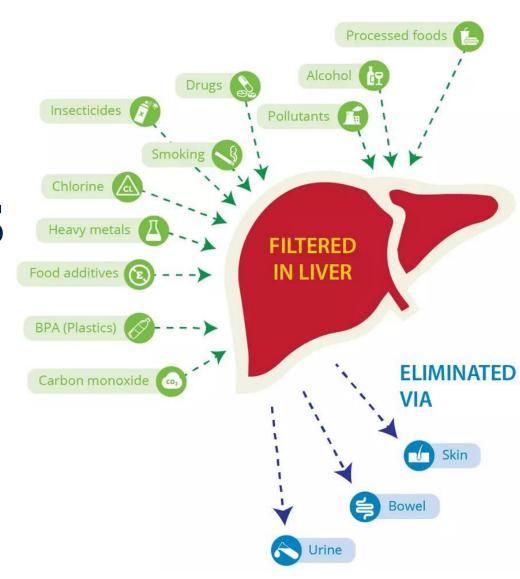

## TOXINS ARE THE MAIN CAUSE OF ALL THE DISORDERS

## QUESTION-HOW TO CLEAN THIS TOXIN?

**ANSWER: YOUR LIVER IS** 

THE ORGAN THAT CLEANS

**TOXINS FROM YOUR** 

BLOOD.

If you are struggling with poor and restless sleep.

5

Pimples and dark spots on the face.