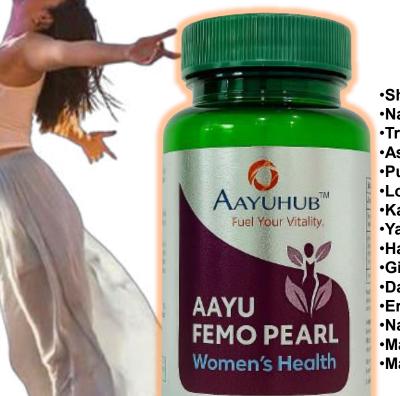

## AAYU FEMOPEARL CAPSULES

60 Vegie Capsules

WOMEN'S

**HEALTH** 

### **INGREDIENT**

- Shatavari Root Powder
- Nagkesar
- Triphala Churna
- Ashok Bark Powder
- •Punarnava Powder
- Lodhra Chaal Powder
- Kamal Patriyon Powder
- ·Yashtimadhu Root Powder
- ·Haldi Powder
- Giloy Stem Powder
- Dashmool Root Powder
- Erand Beej Powder
- •Nagarmotha Rhizome Powder
- ·Mandarvati Whole Plant Powder
- Manshila Whole Plant Powder