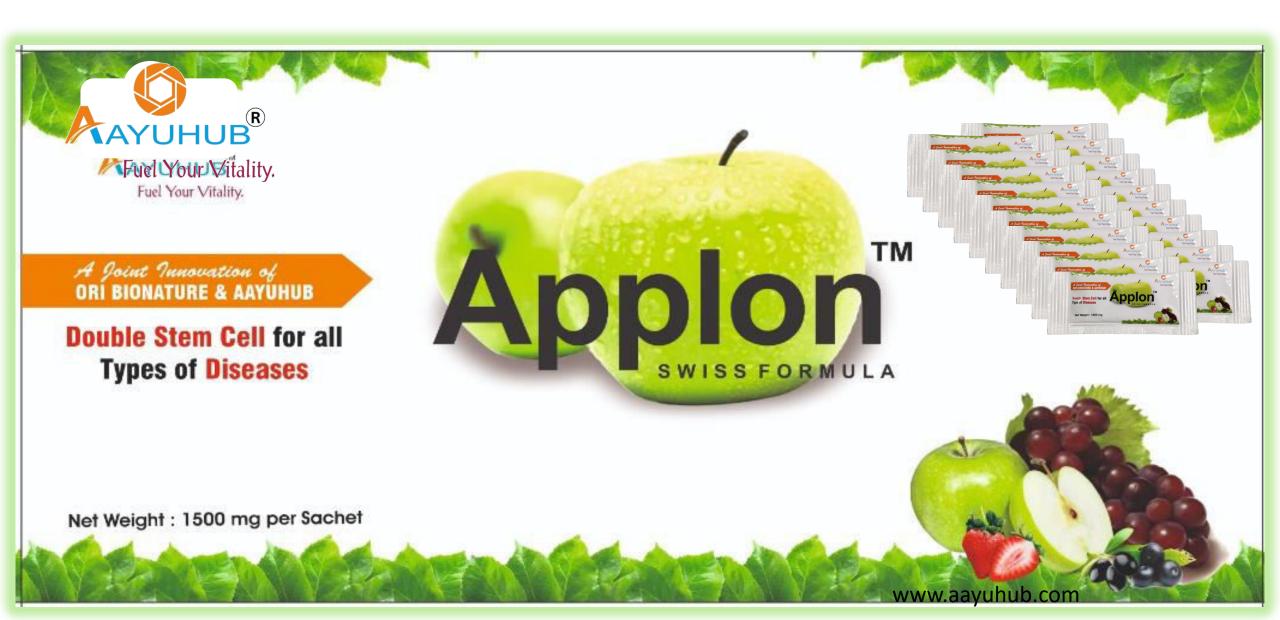

### ✓ Inflammatory bowel disease ✓ Psoriasis International . **Products** Double Stem Cell for all type of diseases

## **Ingredients**

- Malus Domestica (Swiss Green Apple)
- Solar Vitis (RED GRAPHS)
- 3. Mixed Berry Juice Powder (Raspberry, Blueberry,

Blackberry Strawberry,

- Isomaltitol.
- 5. Ascorbic Acid.
- 6. Acai Berry Extract,
- Lingonberry Extract,
- R. Sea Buckthorn Extract.
- 9. Olive Fruit Extract
- Rice Ceramide,

# UBLE stemcell

Useful For all types of diseases!

Phytocelltec<sup>™</sup> Malus Domistica (Apple Stem Cell) Phytocelltec™ Solar Vitis (Grape Stem Cell)

स्वाभाविक रूप से कायाकल्प करें

"Helpful in the treatment of all types of diseases!"

# Use "APPLON" Double Stem Cell...