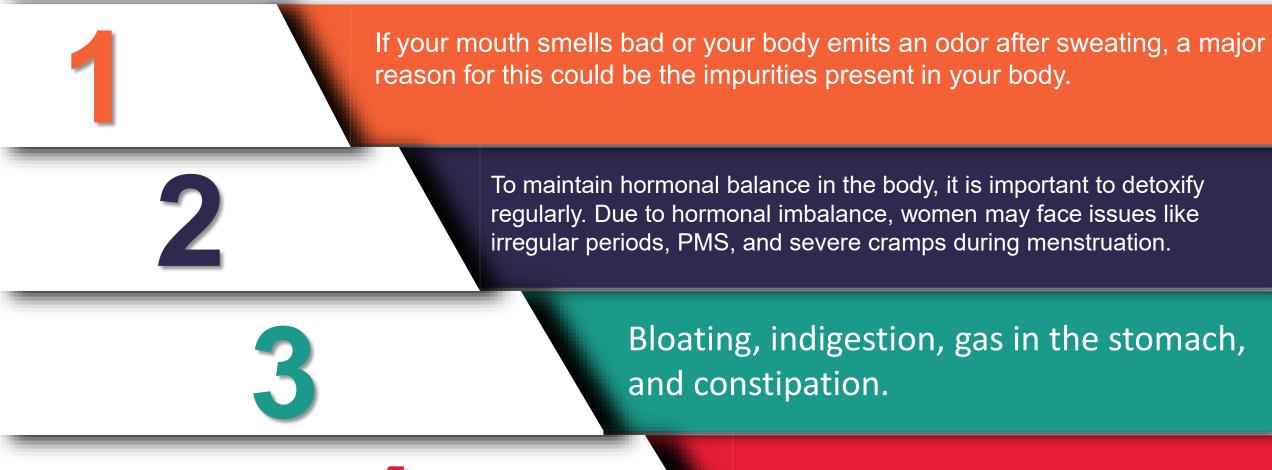

## QUESTION-HOW TO CLEAN THIS TOXIN?

**ANSWER: YOUR LIVER IS** 

THE ORGAN THAT CLEANS

**TOXINS FROM YOUR** 

BLOOD.

If you are struggling with poor and restless sleep.

5

Pimples and dark spots on the face.