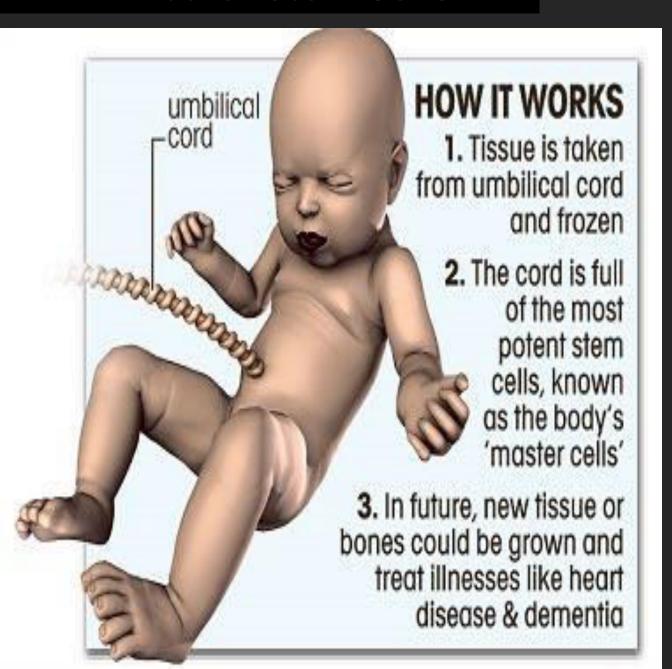

> स्टेम सेल की प्राप्ति के तीन स्रोत हैं। एक-मर्भस्थ शिशु के भ्रण के तंतुओं से, जिसे भ्रण स्टेम सेल कहते हैं। दसरा, काई स्टेम सेल, हो जन्म के समय बच्चों के गर्भनाल से लिए जाते हैं। तीसरा, वयस्व स्टेम सेल, जो रक्त या अस्थि मञ्जा (बोनमैरो) से एकंत्र किए जाते है। आजकल बच्चों के जन्म के समय गर्भनाल से स्टेम सेल लिए जा

स्टेम सेल क्या है?

What is a Stem Cell?

रहे हैं. जिन्हें स्टेम सेल बैकों में -196 डिग्री वापमान पर स्टोर कर में सी करोड़ से ऊपर पहुंच चुका है। बैंक इसके लिए एक मुक्त 70 से 80 हजार रुपये तथा प्रतिवर्ष 5-10 हजार रुपये का शुल्क लेते हैं पहुंचती है तो बैंक में जमा स्टेम सेल लेकर उनसे प्रयोगशाला में कोशिकाएँ तैयार की जा सकती हैं तथा उन्हें श्वतिग्रस्त आंग में प्रत्यारोपित किया दा सकता है।

एक बच्चे के स्टेम सेल से खुन के रिश्ते में सभी लोगों के लिए कोशिकाएं तैयार की जा सकती हैं। भूण या गर्भनाल से एकत्र किए ाए स्टेम सेल ज्यादा उपयोगी रहे हैं। गर्भनाल को अभी तक बेकार की वस्त समरा जाता था तथा काट कर कुड़े में फेंक दिया जाता था। अब यही भावी बीमारियों से मिक्त का जरिया बन चका है। वयस्क व्यक्ति के रक्त या बोनमैरों से एकत्र किए गए स्टेम सेल के विकसित होने की गति धीमी है, जबकि भ्रुण कोशिकाओं से हर अंग की कोशिका विकसित हो जाती है। बीमार व्यक्ति को खुन के रिश्ते के व्यक्ति के स्टेम सेल से उपचार किया जा सकता है। मसलन, कोई व्यक्ति रक्त कैंसर से ग्रस्त है। ऐसे में खन के रिश्ते के व्यक्ति के बोनमैरो से स्टेम सेल लेकर उन्हें प्रयोगशाला में तैयार किया जाएगा तथा बीमार व्यक्ति को प्रत्यारोषित कर दिया जाएगा। ये कोशिकाएं कैंसर की बजह से नष्ट हो रही कोशिकाओं को बदल देंगी।