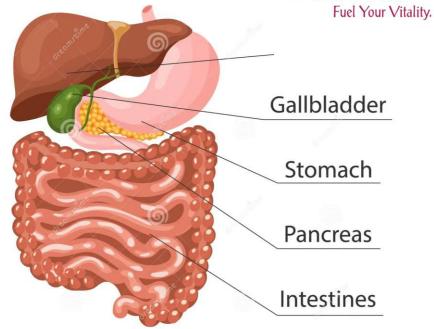

## QUESTION-HOW TO CLEAN THIS TOXIN?

**ANSWER: YOUR LIVER IS** 

THE ORGAN THAT CLEANS

**TOXINS FROM YOUR** 

BLOOD.

If you are struggling with poor and restless sleep.

5

Pimples and dark spots on the face.