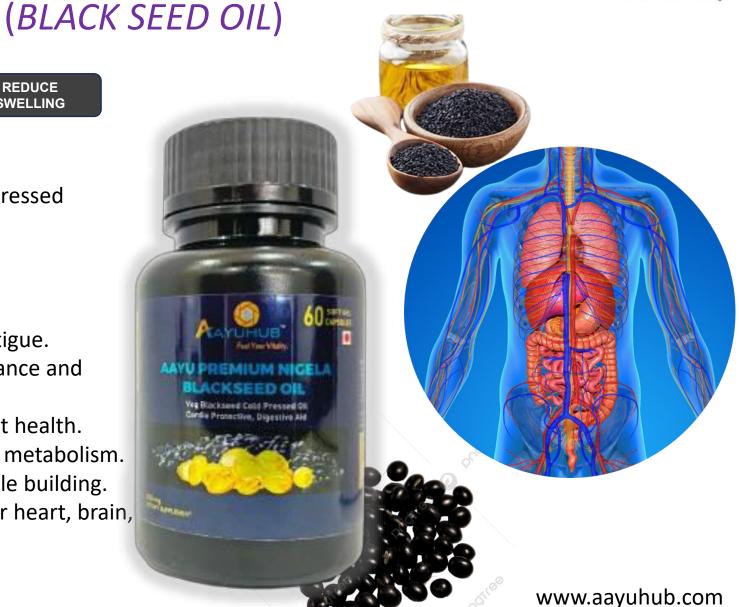

## AAYU PREMIUM NIGELLA

**BOOST THE** 

**IMMUNE SYSTEM** 

**FIGHT CANCER** 

LESSEN **ALLERGIC** 

**REDUCE SWELLING** 

### Nigella Sativa (Black Seed/Kalonji) Oil – Cold Pressed

1. Each softgel capsule contains **500mg** of cold-pressed organic black seed oil.

### Rich Natural Nutrients Present in Black Seed Oil:

- **1. Calcium** supports bone health.
- **2.** Iron improves blood quality and combats fatigue.
- 3. Sodium & Potassium help regulate fluid balance and nerve function.
- **4. Dietary Fiber** aids digestion and supports gut health.
- **5. Vitamins** essential for immune function and metabolism.
- **6.** Amino Acids support tissue repair and muscle building.
- 7. Fatty Acids (like Omega 3, 6, 9) beneficial for heart, brain, skin, and joint health.