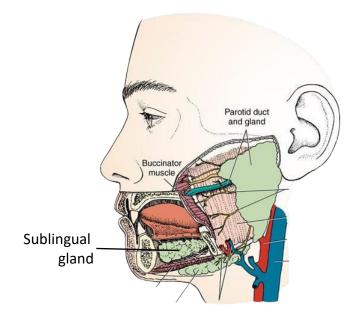

#### WHY SUBLINGUAL?

- ✓ Rapid absorption.
- ✓ Avoid first-pass effect.
- Faster and more effective.

NANO Technology