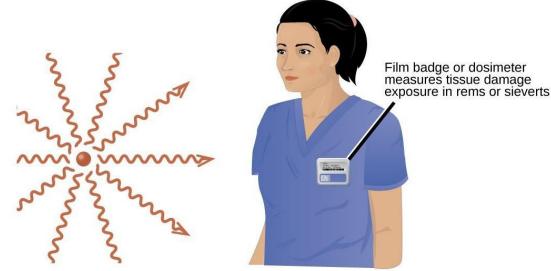

## MOBILE RADIATION KILLS **IMMUNITY AND FERTILITY**

Rate of radioactive decay measured in bequerels or curies

Absorbed dose measured in grays or rads

SHILAJIT EXTRACT
GOKSHUR EXTRACT
ASHWAGANDHA EXTRACT
KRONCHBEEJ POWDER
SAFED MUSLI POWDER