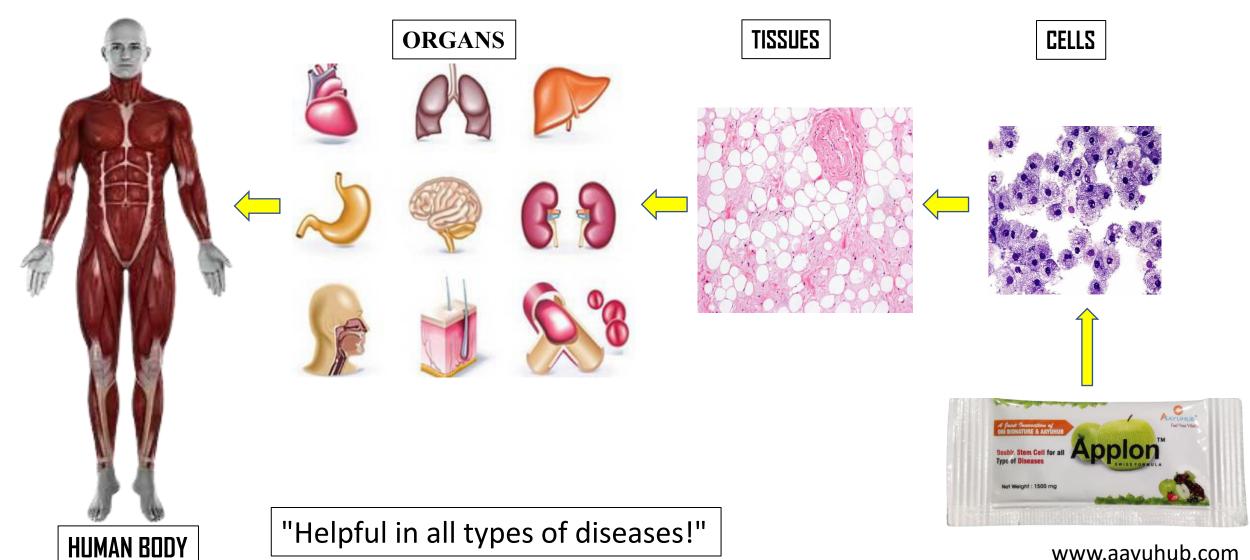

## TOXINS ARE THE MAIN CAUSE OF ALL THE DISORDERS

## QUESTION-HOW TO CLEAN THIS TOXIN?

**ANSWER: YOUR LIVER IS** 

THE ORGAN THAT CLEANS

**TOXINS FROM YOUR** 

BLOOD.

If you are struggling with poor and restless sleep.

5

Pimples and dark spots on the face.