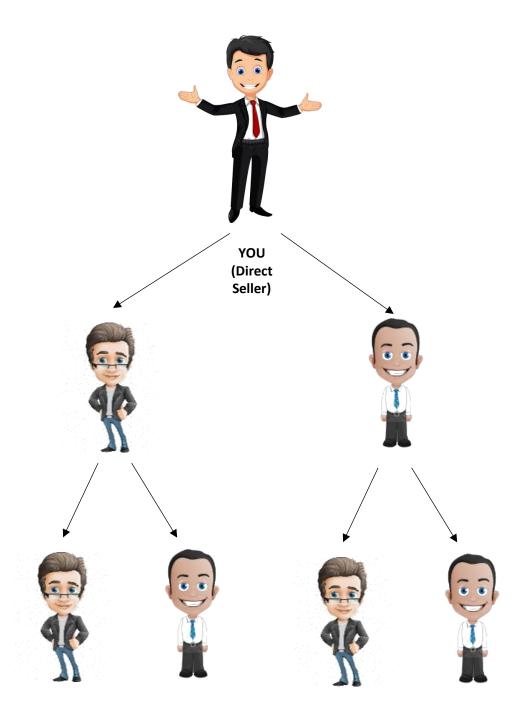

# **RANK ACHIEVEMENT BONUS 5%@BV**

**Time Period: 30 Days** 

**Additional 5% Bonus** 

# **Early Star Bonanza - 5%**

| S/No. | Left Business Volume | Right Business Volume | Recognition Level | Extra 5% Bonus Time                         |
|-------|----------------------|-----------------------|-------------------|---------------------------------------------|
| 1     | 50,000               | 50,000                | 1 STAR            | 30Days                                      |
| 2     | 150,000              | 150,000               | 2 STAR            | Next 60 Days                                |
| 3     | 300,000              | 300,000               | 3 STAR            | Next 90 Days                                |
| 4     | 600,000              | 600,000               | 4 STAR            | Next 120 Days                               |
| 5     | 10,00,000            | 10,00,000             | 5 STAR            | Next 180 Days                               |
| 6     | 17,50,000            | 17,50,000             | SILVER STAR       | Default 15% Matching Bonus start life time. |