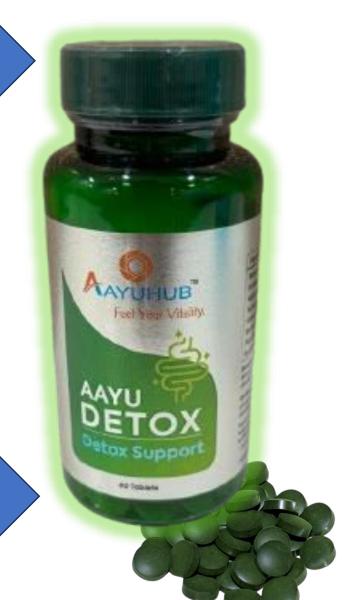

## **AAYU DETOX TAB**

**CONTAINS 27 medicinal** herbs that purify the blood

**Weight Management** 

Improved Blood Circulation

**Natural and Safe** 

Bhaav Magaz (100mg) Triphala Powder (100mg) Haritaki (200mg)

Trivrit Ghana (100mg)
Trivrit Ghana (100mg)
Trikatu Churna (50mg)