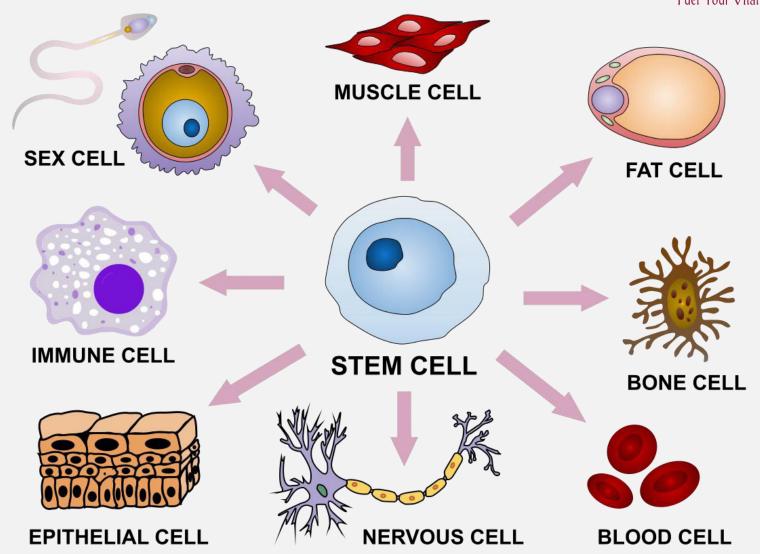

तीन तरीके खोजें हैं। बढ़ापे की प्रक्रिया जना करने वाले

मनुष्य का शरीर असंख्य कोशिकाओं से बना हुआ है। कोशिकाओं के अपने कार्य होते हैं। स्टेम कोशिका विभाजित होने के बाद भी फिर से पूर्ण रूप धारण कर लेती है। इससे करीब-करीब शरीर की सभी कोशिकाओं को निर्मित किया जा सकता है। अन्य कोशिकाएं विभाजन होने पर शितप्रस्त हो सकती हैं। स्तंभ कोशिका से शरीर के किसी अंग की कोशिका तैयार हो सकती है।

## TYPES OF STEM CELL

## 1. Mother Stem Cells

## 2. Animal Stem Cells

## 3. Plant Stem Cells